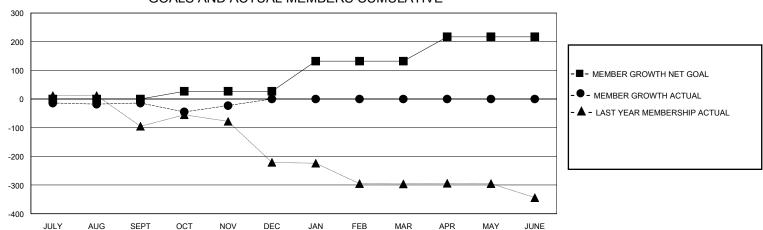

## District 412 A

GMT: LOCATION ZIMBABWE GMT CA

| •             |               |             |               |                               |                         |                         | •                                                  |  |
|---------------|---------------|-------------|---------------|-------------------------------|-------------------------|-------------------------|----------------------------------------------------|--|
|               | Club          | s           |               | Members RESULTS FOR 2024-2025 |                         |                         |                                                    |  |
|               | RESULTS FOR   | R 2024-2025 |               |                               |                         |                         |                                                    |  |
| QUARTER       | NEW CLUB GOAL | NEW CLUBS   | DROPPED CLUBS | QUARTER MEM                   | IBER GROWTH NET<br>GOAL | MEMBER GROWTH<br>ACTUAL | DROPPED<br>MEMBERS ACTUAL<br>(including transfers) |  |
| JULY/AUG/SEPT | 0             | 0           | 1             | JULY/AUG/SEPT                 | 0                       | 36                      | 35                                                 |  |
| OCT/NOV/DEC   | 1             | 1           | 0             | OCT/NOV/DEC                   | 27                      | 54                      | 47                                                 |  |
| JAN/FEB/MAR   | 3             | 0           | 0             | JAN/FEB/MAR                   | 105                     | 0                       | 0                                                  |  |
| APR/MAY/JUNE  | 1             | 0           | 0             | APR/MAY/JUNE                  | 85                      | 0                       | 0                                                  |  |

## GOALS AND ACTUAL MEMBERS CUMULATIVE

| DROPPED CLUBS: 1           |    | 13 CLUBS OF 57 ADDED 1 OR MORE<br>NEW MEMBERS | GENDER DISTRIBUTION  MALE 447 (45.71%)  FEMALE 528 (53.99%) |               |   |
|----------------------------|----|-----------------------------------------------|-------------------------------------------------------------|---------------|---|
| DROPPED MEMBERS            |    |                                               | LIVIALL                                                     | 320 (33.3370) |   |
| DECEASED                   | 1  | CLICK HERE FOR CUMULATIVE                     | TOTAL FAMILY UNIT MEMBERS                                   |               | 0 |
| CLUB CANCELLED 14 OTHER 67 |    | MEMBERSHIP DATA                               | FAMILY MEMBERS PAYING HALF                                  |               | 0 |
| TOTAL                      | 82 |                                               |                                                             |               |   |