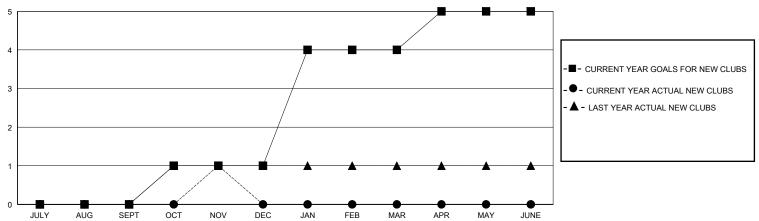

## District 412 A

GMT: LOCATION ZIMBABWE GMT CA

| •             |               |             |               |                               |                         |                         | •                                                  |  |
|---------------|---------------|-------------|---------------|-------------------------------|-------------------------|-------------------------|----------------------------------------------------|--|
|               | Club          | s           |               | Members RESULTS FOR 2024-2025 |                         |                         |                                                    |  |
|               | RESULTS FOR   | R 2024-2025 |               |                               |                         |                         |                                                    |  |
| QUARTER       | NEW CLUB GOAL | NEW CLUBS   | DROPPED CLUBS | QUARTER MEM                   | IBER GROWTH NET<br>GOAL | MEMBER GROWTH<br>ACTUAL | DROPPED<br>MEMBERS ACTUAL<br>(including transfers) |  |
| JULY/AUG/SEPT | 0             | 0           | 1             | JULY/AUG/SEPT                 | 0                       | 36                      | 35                                                 |  |
| OCT/NOV/DEC   | 1             | 1           | 0             | OCT/NOV/DEC                   | 27                      | 54                      | 47                                                 |  |
| JAN/FEB/MAR   | 3             | 0           | 0             | JAN/FEB/MAR                   | 105                     | 0                       | 0                                                  |  |
| APR/MAY/JUNE  | 1             | 0           | 0             | APR/MAY/JUNE                  | 85                      | 0                       | 0                                                  |  |

## GOALS AND ACTUAL NEW CLUBS CUMULATIVE